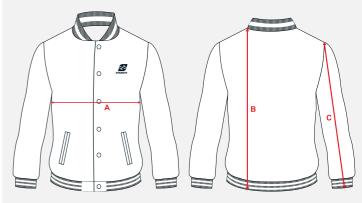

## HOW TO MEASURE VARSITY JACKETS

All measurements are in cm.

To find the measurements right for you, place a garment that fits you well on a flat surface and measure as marked on the diagram below.

Waist (A) measurement is to be taken **2cm** below the armhole.

Body Length (B) measurement is taken from the back neck seam to the end of garment.

Sleeve measurement (C) is to be taken from the **shoulder point** to end of sleeve including cuff.